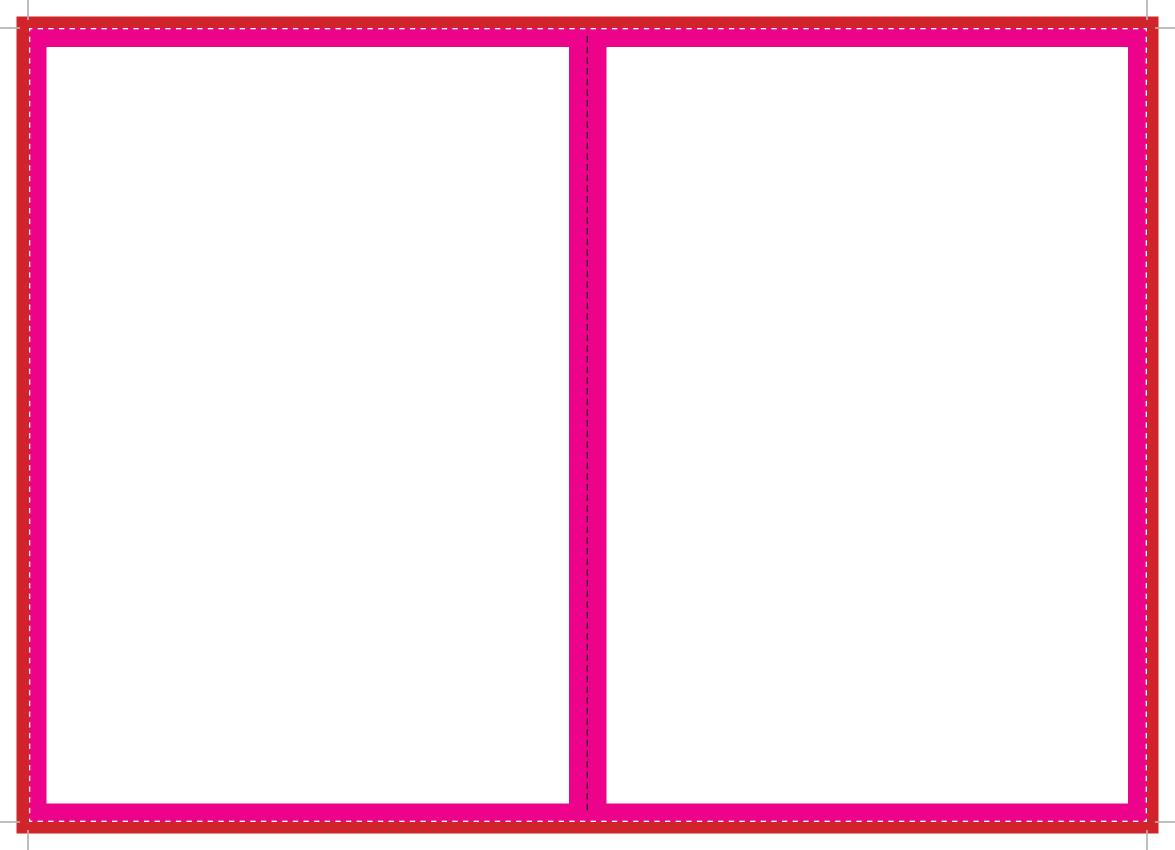

## 296mm x 210mm Folded Order of Service Half Fold to 148mm x 210mm

The bleed area extends 3mm beyond the edge of your finished document. Colours and images must extend beyond the edge of the document to prevent unwanted white borders around the edge of your finished document. Note that this 'bleed' will be trimmed during the finishing process so ensure that no important details are set up to print in this area

## Safe Area (5mm)

It is recommended that your artwork is at least 5mm from the edge of the page if it is not meant to bleed off. Printed borders placed too close to the edge of a page may look uneven when the job is trimmed.

## --- Fold Line

This is where your document will be folded. Please ensure all text is set at least 5mm from this line.

**Important:** Anything beyond the white dotted line will be trimmed off